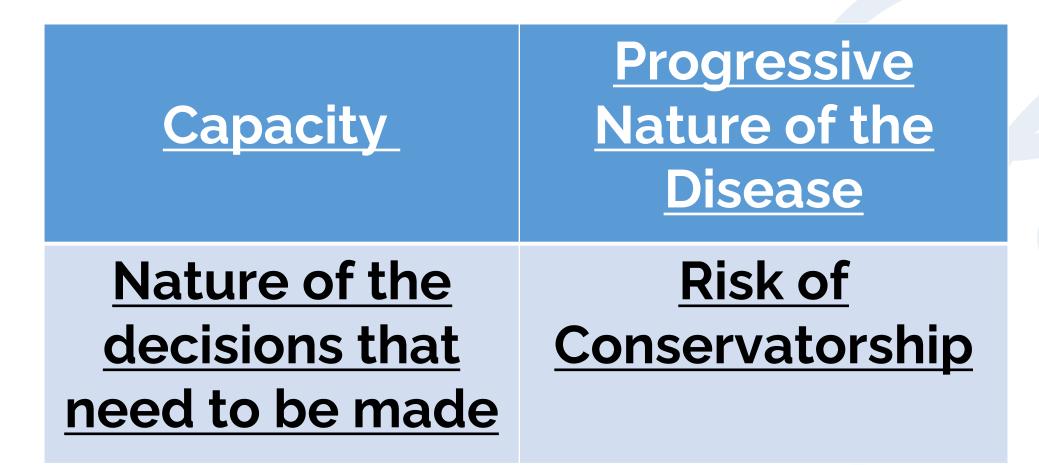

### Advance Care Planning can help avoid Probate Conservatorship

 A conservatorship is a process where a judge in a court appoints a person to make personal and or financial decisions for someone else

- Conservator of the person and/or the estate.

- A conservatorship is reviewed annually, but it is not terminated unless requested and with court orders
- Different than an LPS Conservatorship.

## Why avoid Probate Conservatorship?

- Takes away a person's legal rights
- A judge decides about which rights to take away
- Conservatorships are expensive

Rights taken away could be:

- Right to contract
- Manage finances
- Make medical decisions
- Have visitors
- Reading mail
- Voting
- Deciding where to live